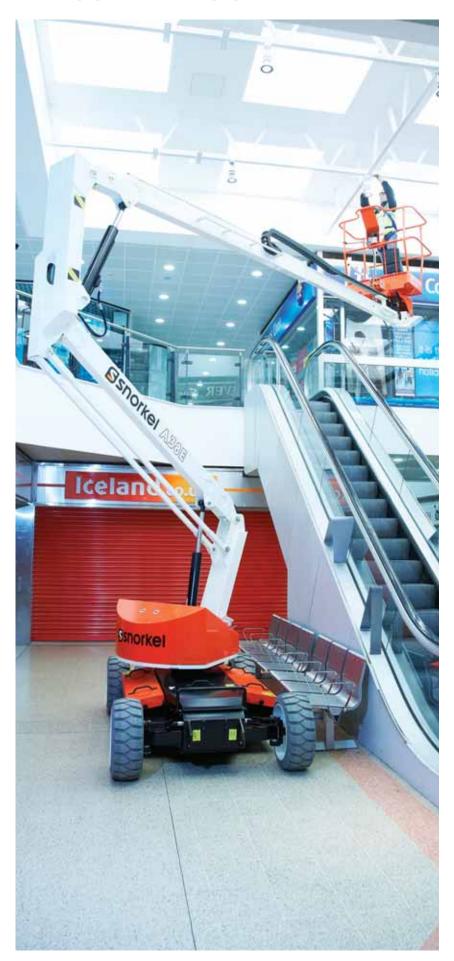

# **A38E**

## ARTICULATED BOOM LIFT

- Popular electric articulated boom lift
- Lightweight, durable and reliable
- Smooth, easy to use controls
- Compact chassis for excellent manoeuvrability
- Suitable for indoor and outdoor use

### ARTICULATED BOOM LIFT