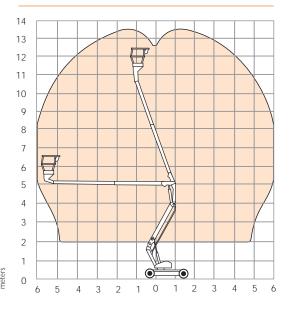

#### **WORKING ENVELOPE**

Vigo Centre, Birtley Road, Washington, Tyne & Wear, NE38 9DA, U.K.

t: +44 (0) 845 1550 057 e: sales@snorkellifts.com

## **A38E**

| DIMENSIONS                           | A38E         |
|--------------------------------------|--------------|
| Max. working height                  | 13.5m        |
| Max. platform height (A)             | 11.5m        |
| Max. working outreach                | 6.1m         |
| Clearance height at max. outreach    | 5.4m         |
| Platform floor size (inside) (E x F) | 0.58m x 1.3m |
| Max. platform size (outside) (G x H) | 1.0m x 1.32m |
| Overall width (B)                    | 1.50m        |
| Overall length (C)                   | 4.04m        |
| Stowed height (D)                    | 2.0m         |
| Ground clearance                     | 120mm        |